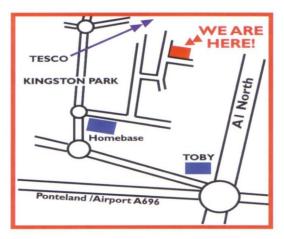

| [£7.45 + VAT] <b>£8.94</b> |     |      |       |    |            |
| <b>P.E. Bag</b> [QD17]                        | Navy   |                            | [£4.35 + VAT] £5.22        |     |      |       |    |            |
|                                               |        |                            |                            |     |      | Tota  | 1  |            |

Call in at our shop, situated at the above address, or alternatively use our website easy ordering facility on www.totstoteams.co.uk Our shop opening hours are:

| Monday – Thursday | 8am – 4. |
|-------------------|----------|
| Friday            | 8am – 4. |
| Saturday          | 9am – 12 |

.30pm .00pm 2 noon

Cash and Card Payments accepted – Cards £5 and over only

Please note we are closed on Bank Holidays



| The only item we ask must be branded is the school jumper or cardigan, all other |                              |  |  |  |  |  |
|----------------------------------------------------------------------------------|------------------------------|--|--|--|--|--|
| branded items on this list are optional.                                         |                              |  |  |  |  |  |
| Sweatshirt                                                                       | Cardigan                     |  |  |  |  |  |
| Book Bag                                                                         | Book Bag with strap          |  |  |  |  |  |
|                                                                                  |                              |  |  |  |  |  |
| Polo Shirt